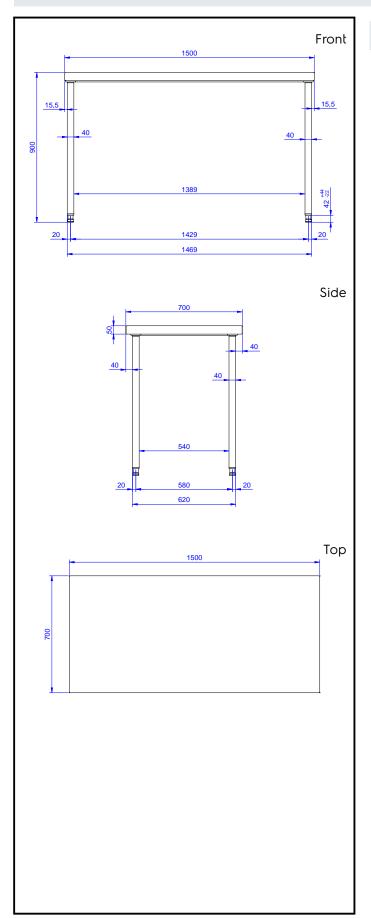

# **Key Information:**

External dimensions, Width:

133221 (TG1500N)1500 mmExternal dimensions, Depth:700 mmExternal dimensions, Height:900 mmWorktop thickness:50 mmNet weight:47 kg

Standard Preparation 1500 mm Work Table