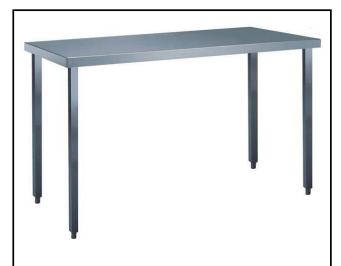

### Item No.

The 50mm high worktop in 304 AISI stainless steel, 1mm in thickness, has upturned edges and incorporates a layer of sound deadening, waterproof and fireproof material. Square section legs 40x40mm on 1" height-adjustable feet in 304 AISI stainless steel.

#### Construction

- 50 mm worktop in 304 AISI stainless steel, 10/10 in thickness with upturned edges and reinforced waterproof underpanel, incorporates a layer of sound deadening materials.
- Square section legs and 40 mm height-adjustable feet in 304 AISI stainless steel.
- Table top slots into legs without using screws to facilitate installation.
- 400 or 600 mm wide single drawer, chest of 4 drawers, lower shelf, three-sided underframe and set of castors as alternative to the feet, can be fitted as optional on all work tables.
- 40 mm-thick lower shelf (available as optional accessory on some models) slots easily into place at a height of 200 mm from the floor. Lower shelf is compulsory to install the chest of drawers.